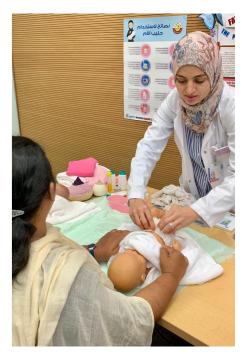

## **Maternal & Child Birth Virtual Education Classes** Theme: Be Prepared, Be Confident, Be Empowered!

Topics being covered in the classes:

- Healthy Pregnancy & Prenatal Care
- Diet & Nutrition
- Minor Discomforts in Pregnancy
- Birth Preparation Labor & Delivery •
- Labor Pain Management
- Induction of Labor
- How to use birthing ball
- Antenatal Exercise
- Newborn Care & Safety Baby Care Basics •
- Postpartum self-care after delivery •
- Breastfeeding •
- Labor & delivery room walk through