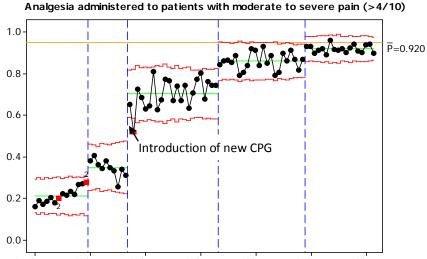

#### **RESULTS:**

Data from patient care record forms is monitored and analysed daily by the Quality Department. The graph below shows how the administration of pain relief therapy has changed over time when the patients' reported pain level reached our pre-determined threshold of 5 or more over 10.

## CONCLUSIONS:

The use of analgesia for patients who reported experiencing moderate to severe pain has significantly improved in the last 18 months. Staff have gained confidence in the administration of new drugs that were previously outside of their scope of practice.