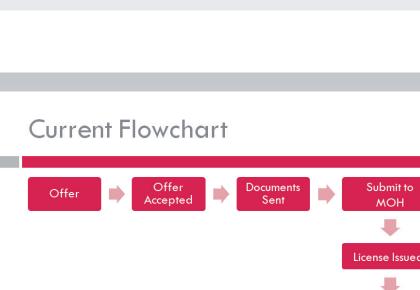

## **Process**

The Taskforce performed Gap Analysis by : Comparing the current process against the JCI surveyors remarks.

tool "SCAR" created

12.5%

□ Availability/Access □ Effectiveness □ Efficiency □ Respect/caring Continuity of Care