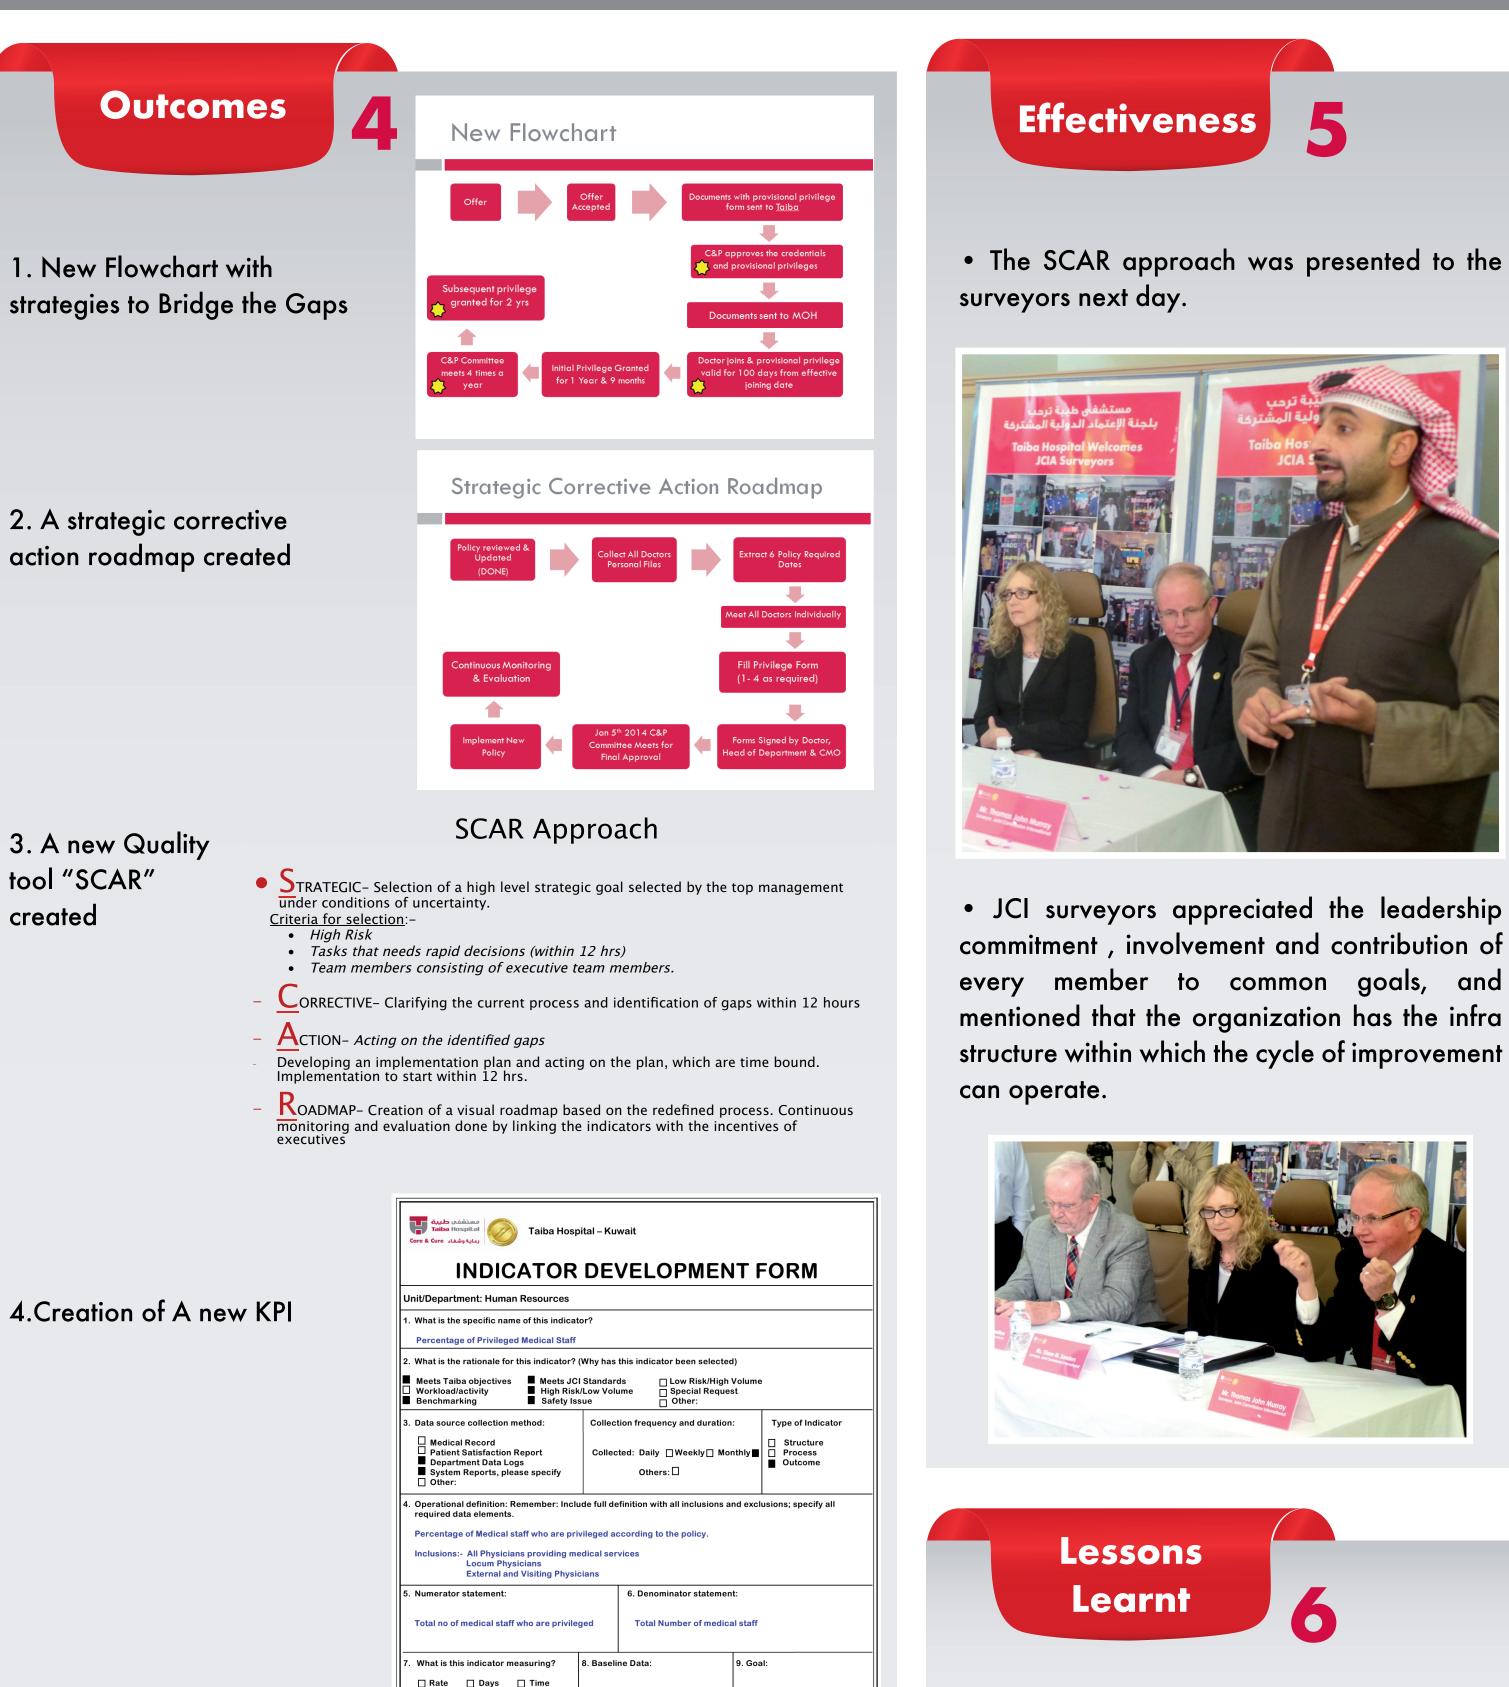

## **Process**

The Taskforce performed Gap Analysis by : Comparing the current process against the JCI surveyors remarks.

tool "SCAR" created

12.5%

□ Availability/Access □ Effectiveness □ Efficiency □ Respect/caring Continuity of Care

Which of the following dimensions of guality/excellence does this indicator measure?

100%

• Learning organization and integration of team work are keys for successes in any organization

FR-QMO-006

Safetv

Percentage 🗖 Other